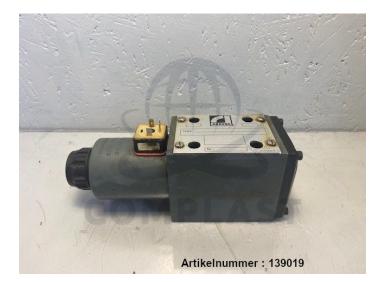

# Arburg directional control valve NG10 / 83.736 / R900472777

Product number: 139019

Price

#### Description

Arburg directional control valve NG10

- removed from Arburg 270C 300-80
- removed from running machine
- fully functional

\* All prices excl. VAT plus shipping costs and possible delivery charges, if not stated otherwise.

Arburg

manufacturer: Arburg type: NG10 spare part no.: 83.736 manufacturer no.: R900472777 type code: 5-4WE 10 D32/CG24N9K4 SO301 (5-4WE 10 D3X/CG24N9K4 SO301)

The last digit before the slash describes the unit series. For this reason, this digit of the type code on your old spare part may differ. If you have any questions, please do not hesitate to contact us.