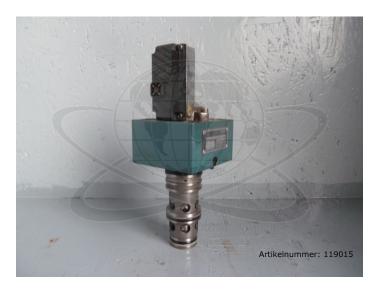

## BOSCH control cartridge NG25 with built-in valve / 0 811 402 514 / 10007023

**Product number: 119015** 

**Price** 

€869.00\*

Prices excl. VAT plus shipping costs

## **Description**

BOSCH control cartridge NG25 with built-in valve

- removed from running machine
- fully functional

manufacturer: BOSCH

type: NG25

<sup>\*</sup> All prices excl. VAT plus shipping costs and possible delivery charges, if not stated otherwise.

sparepart no.: 10007023

manufacturer no.: 0 811 402 514