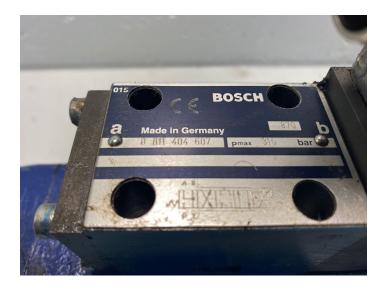

# **BOSCH** pre-set proportional valve NG16 / 0 811 404 324, 0 811 404 607

Product number: 139078

Price

manufacturer: BOSCH type: NG16, NG6 manufacturer no.: 0 811 404 324, 0 811 404 607

type code: 4WRLE 16 WZ180SJ-3X/G24K0/A1M-772, 4WRPEH6C3B04L-2X/G24K0/A1M-816

type code:

The digit before the first slash describes the unit series. For this reason, this digit of the type code on your old spare part may differ. If you have any questions, please do not hesitate to contact us.