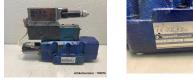

# **BOSCH** pre-set proportional valve NG16 / 0 811 404 324, 0 811 404 607

Product number: 139078

Price

manufacturer: BOSCH type: NG16, NG6 manufacturer no.: 0 811 404 324, 0 811 404 607

type code: 4WRLE 16 WZ180SJ-3X/G24K0/A1M-772, 4WRPEH6C3B04L-2X/G24K0/A1M-816

type code:

The digit before the first slash describes the unit series. For this reason, this digit of the type code on your old spare part may differ. If you have any questions, please do not hesitate to contact us.