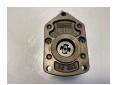

## BOSCH / Rexroth hy. gear pump / 1 517 222 305

BOSCH / Rexroth

**Product number:** 139152

**Price** 

**€110.00**\*

Prices excl. VAT plus shipping costs

## **Description**

BOSCH / Rexroth hydraulic gear pump

- removed from running machine
- fully functional

<sup>\*</sup> All prices excl. VAT plus shipping costs and possible delivery charges, if not stated otherwise.

manufacturer: BOSCH / Rexroth manufacturer no.: 1 517 222 305 type code: AZPF-11-016RNY20MB

type code:

The number before the first slash describes the device series. For this reason, this digit of the type code on your old spare part may differ. If you have any questions, please contact us.