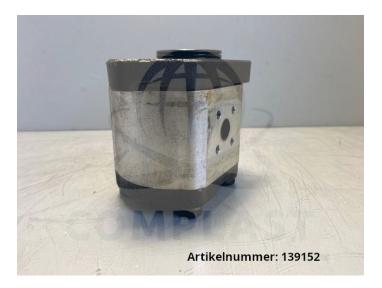

## BOSCH / Rexroth hy. gear pump / 1 517 222 305

BOSCH / Rexroth

**Product number:** 139152

**Price** 

**€110.00**\*

Prices excl. VAT plus shipping costs

## **Description**

BOSCH / Rexroth hydraulic gear pump

- removed from running machine
- fully functional

<sup>\*</sup> All prices excl. VAT plus shipping costs and possible delivery charges, if not stated otherwise.

manufacturer: BOSCH / Rexroth manufacturer no.: 1 517 222 305 type code: AZPF-11-016RNY20MB

type code:

The number before the first slash describes the device series. For this reason, this digit of the type code on your old spare part may differ. If you have any questions, please contact us.