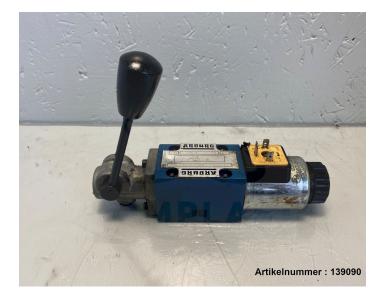

## Arburg directional control valve NG6 / 141574 / R900546678 / 3WE6B61/EG24N9K4SO561=AR

Product number: 139090

Price

€165.00\*

Prices excl. VAT plus shipping costs

Arburg

Description

Arburg directional control valve NG6

\* All prices excl. VAT plus shipping costs and possible delivery charges, if not stated otherwise.

- removed from running machine

- removed from Arburg A420 C 1000-350

- fully functional

manufacturer: Arburg type: NG6 manufacturer no.: R900546678 spare part no.: 141574 type code: 3WE6B6X/EG24N9K4SO561 (3WE6B61/EG24N9K4SO561=AR)