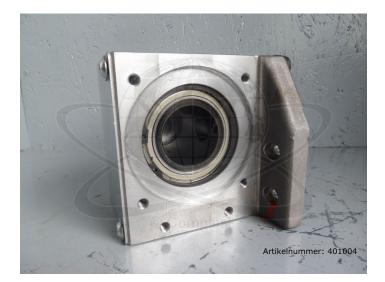

#### Description

Arburg belt deflection + toothed lock washer

- I=86mm, z=30

- removed from Multilift V6
- removed from running machine
- fully functional

\* All prices excl. VAT plus shipping costs and possible delivery charges, if not stated otherwise.

Arburg

manufacturer: Arburg sparepart no.: 216.516