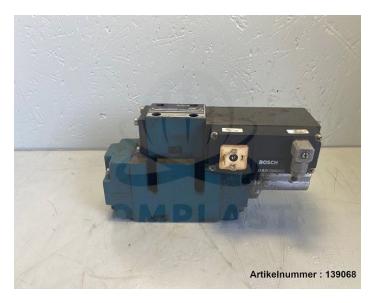

# BOSCH pilot operated proportional valve / 0 811 404 090, 0 811 404 042, 0831 006003

Product number: 139068

**Price** 

**€1,815.00**\*

Prices excl. VAT plus shipping costs

**Description** 

st All prices excl. VAT plus  $rac{ ext{shipping costs}}{ ext{shipping costs}}$  and possible delivery charges, if not stated otherwise.

### BOSCH pilot operated proportional valve

- removed from running machine

- removed from Arburg 420 C 1000-250

- fully functional

manufacturer: BOSCH

manufacturer no.: 0 811 404 090 (PROP-WEGEVENTIL), 0 811 404 042 (PROP-WEGEVENTIL), 0831 006003 (control

solenoid RM45)

type code: 4WRL10Q5-85M-3X/G24TZ4/M-754, 4WRPH6C3B04P-2X/G24Z4/M,