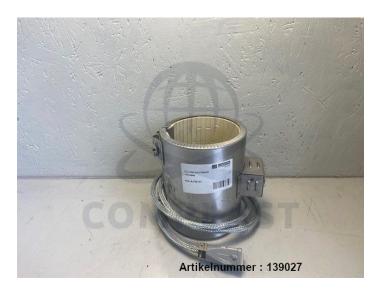

## ERGE cylinder heating band Ø 120 x 170 mm 230V/2500W / 10022995 / KDLA.PB131 - as good as new

**Product number:** 139027

**Price** 

**€116.00**\*

Prices excl. VAT plus shipping costs

## **Description**

<sup>\*</sup> All prices excl. VAT plus shipping costs and possible delivery charges, if not stated otherwise.

ERGE cylinder heating band Ø 120 x 170 mm 230V/2500W

as good as newfully functional

manufacturer: ERGE type: Ø 120 x 170 mm spare part no.: 10022995 manufacturer no.: KDLA.PB131

| <b></b> |          | · C - · · · · · - · · |  |
|---------|----------|-----------------------|--|
| Pron    |          | nformat               |  |
|         | IMCL III | <u> </u>              |  |