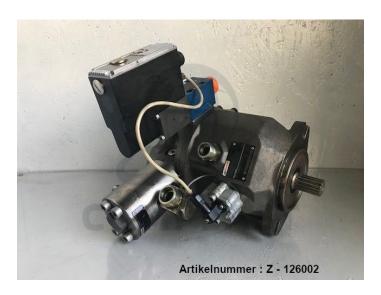

## Rexroth AKP45 R900751366 / 10256166 / SYDFEE-20/045R-PRA12KD3-0000-A0A1VX2-006

**Product number:** Z-126002

Price

**€2,000.00**\*

Prices excl. VAT plus shipping costs

**Description** 

st All prices excl. VAT plus  $rac{ ext{shipping costs}}{ ext{shipping costs}}$  and possible delivery charges, if not stated otherwise.

## Rexroth AKP45 axial piston pump

- cover missing (please use the end cover of your old pump)
- removed from Demag ET 35/280/-120 system

**Product information** 

- removed from running machine
- fully functional

manufacturer: Rexroth

type AKP45

spare part no.: 10256166 manufacturer no.: R900751366

type code: SYDFEE-2X/045R-PRA12KD3-0000-A0A1VX2-006 (SYDFEE-20/045R-PRA12KD3-0000-A0A1VX2-006)

The digit before the first slash describes the device series. For this reason, this digit of the type code on your old spare part may differ. If you have any questions, please do not hesitate to contact us.