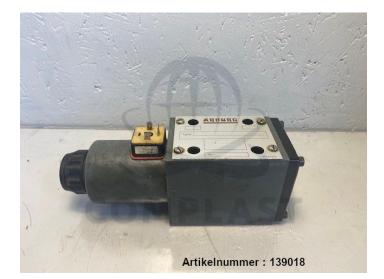

# Arburg directional control valve NG10 / 94.678 / R900465226

Product number: 139018

Price

#### Description

Arburg directional control valve NG10

- removed from Arburg 270C 300-80
- removed from running machine
- fully functional

\* All prices excl. VAT plus shipping costs and possible delivery charges, if not stated otherwise.

Arburg

manufacturer: Arburg type: NG10 spare part no.: 94.678 manufacturer no.: R900465226 type code: 5-4WE 10 G41A32/CG24N9K4 SO636 (5-4WE 10 G41A3X/CG24N9K4 SO636)

The last digit before the slash describes the unit series. For this reason, this digit of the type code on your old spare part may differ. If you have any questions, please do not hesitate to contact us.