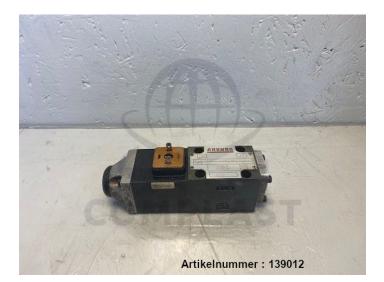

# Arburg directional control valve NG6 / 45.787 / R900351043

Product number: 139012

Price

### Description

Arburg directional control valve NG6

- removed from Arburg 270C 300-80
- removed from running machine
- fully functional

\* All prices excl. VAT plus shipping costs and possible delivery charges, if not stated otherwise.

Arburg

manufacturer: Arburg type: NG6 spare part no.: 45.787 manufacturer no.: R900351043 type code: 4WE 6 D52/BG24NK4 SO39 (4WE 6 D5X/BG24NK4 SO39)

The last digit before the slash describes the unit series. For this reason, this digit of the type code on your old spare part may differ. If you have any questions, please do not hesitate to contact us.