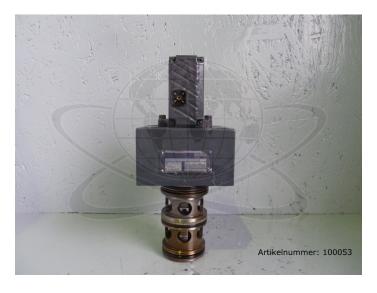

## **Overview**

**BOSCH** 

BOSCH 3-way control valve 3/2, NG 32 / 0 811 402 611 / 10871237, block installation, pilot operated, with inductive position sensor

**Product number:** 100053

**Price** 

**€1,447.00**\*

## **Description**

BOSCH 3-way control valve 3/2, NG 32

- block installation
- pilot operated
- with inductive position sensor
- removed from K200-S
- removed from running machine
- fully functional

manufacturer: Ferromatik Milacron

type: NG 32

manufacturer no.: 0 811 402 611 spare part no.: 10871237