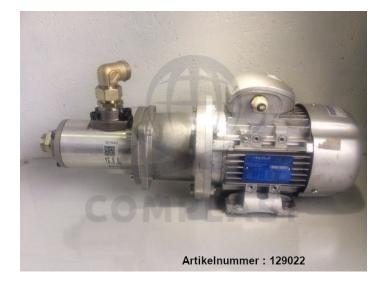

# Settima pump B16001126 / 0178156

<u>Settima</u>

Product number: 129022

## Description

Settima pump B16001126 / 0178156

- removed from K-Tec 275

- removed from running machine
- fully functional

manufacturer: Settima spare part no.: 0178156 manufacturer no.: B16001126

\* All prices excl. VAT plus shipping costs and possible delivery charges, if not stated otherwise.