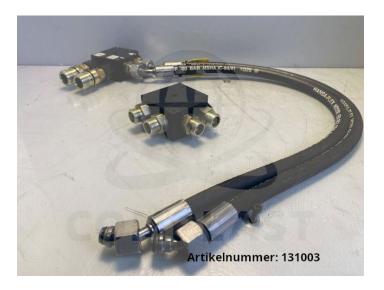

## Arburg core pull connection block core I / 95.324

**Product number:** 131003

**Price** 

**€275.00**\*

Prices excl. VAT plus shipping costs

## **Description**

Arburg core pull connection block core I

- removed from Arburg 420 C
- removed from running machine
- fully functional
- attention: not compatible with core II

manufacturer: Arburg

type: core I

spare part no.: 95.324

<sup>\*</sup> All prices excl. VAT plus shipping costs and possible delivery charges, if not stated otherwise.