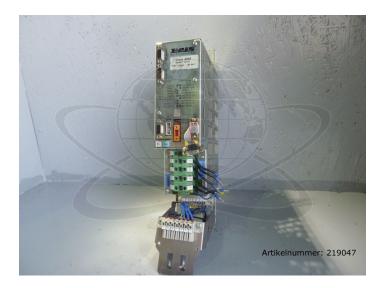

## Reis Robotics servo drive 4005 / 2138610

**Reis Robotics** 

**Product number: 219047** 

**Price** 

**€1,216.00**\*

Prices excl. VAT plus shipping costs

## **Description**

Reis Robotics servo drive 4005

- removed from Reis Robot RL16
- removed from running machine
- fully functional

manufacturer: Reis Robotics

type: 4005

manufacturer no: 2138610

st All prices excl. VAT plus  $rac{ ext{shipping costs}}{ ext{costs}}$  and possible delivery charges, if not stated otherwise.