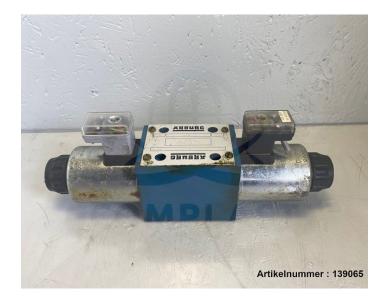

# Arburg directional control valve NG10 / 83.735 / R900475125

Product number: 139065

Price

### Description

Arburg directional control valve NG10 / 83.735 / R900475125

- removed from Arburg 420 C 1000-250

- removed from running machine

\* All prices excl. VAT plus shipping costs and possible delivery charges, if not stated otherwise.

- fully functional

manufacturer: Arburg type: NG10 spare part no.: 83.735 manufacturer no.: R900475125 type code: S 4WE 10 E34-32/CG24N9K4 SO301 (S 4WE 10 E34-3X/CG24N9K4 SO301)

The last digit before the slash describes the unit series. For this reason, this digit of the type code on your old spare part may differ. If you have any questions, please do not hesitate to contact us.