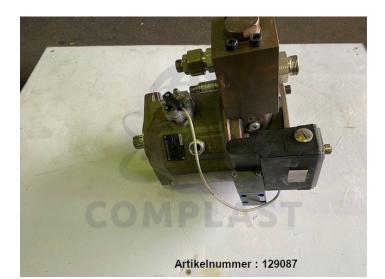

# Rexroth axial piston pump AKP71, R900730340 / 100SG572

Product number: 129087

### Description

Rexroth axial piston pump R900730340

- incl. prop directional control valve R900608754
- incl. angle sensor R900913641
- removed from Battenfeld VM75/60V/60V R1040

# €2,400.00\*

Prices excl. VAT plus shipping costs

<u>Rexroth</u>

- removed from running machine

- fully functional

manufacturer: Rexroth manufacturer no.: R900730340 spare part no.: 100SG572 manufacturer reference no.: SYDFEE-20/071R-PRA12KD3-0000-A2A0FXX (SYDFEE-2X/071R-PRA12KD3-0000-A2A0FXX)