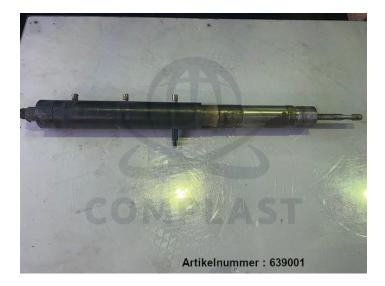

# Battenfeld injection cylinder and screw Ø 18, IU50 / LW395, LZ235 bonded

Product number: 639001

### Description

Battenfeld injection cylinder and screw Ø 18, IU50

- bonded
- removed from Battenfeld BA 600/050 CDC
- removed from running machine
- fully functional

\* All prices excl. VAT plus shipping costs and possible delivery charges, if not stated otherwise.

manufacturer: Battenfeld type: IU50 spare part no.: screw LW395, cylinder LZ235