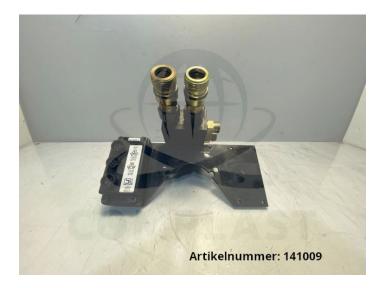

## Arburg core pull connection block 1 / 96.324

**Product number:** 141009

**Price** 

€350.00\*

Prices excl. VAT plus shipping costs

## **Description**

Arburg core pull connection block 1

<sup>\*</sup> All prices excl. VAT plus  $\underline{\text{shipping costs}}$  and possible delivery charges, if not stated otherwise.

- removed from Arburg Allrounder 420C 800-250removed from running machinefully functional

manufacturer: Arburg spare part no.: 96.324

| <br> |       |        |
|------|-------|--------|
|      | nform |        |
|      |       |        |
|      |       | GGIOII |

| condition: | gebraucht |
|------------|-----------|
|            |           |