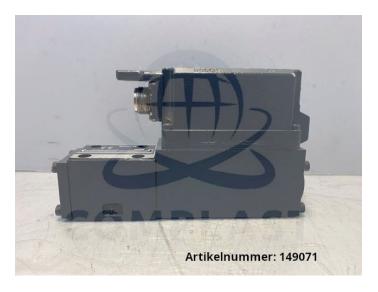

# BOSCH control valve NG6 / 0 811 404 601 / 10007024

**BOSCH** 

**Product number: 149071** 

**Price** 

**€1,386.00**\*

Prices excl. VAT plus shipping costs

#### **BOSCH** control valve NG6

- removed from K-TEC 350 3F
- removed from running machine
- fully functional

manufacturer: BOSCH

type: NG6

st All prices excl. VAT plus  $rac{ ext{shipping costs}}{ ext{shipping costs}}$  and possible delivery charges, if not stated otherwise.

manufacturer no.: 0811404601 spare part no.: 10007024

type code: 4WRPEH 6 C3 B12L-2X/G24K0/A1M

type code:

The number before the first slash describes the appliance series. For this reason, this digit of the type code on your old spare part may differ. If you have any questions, please do not hesitate to contact us.