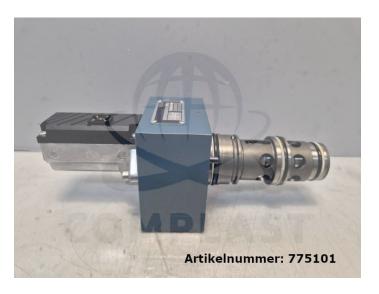

## BOSCH Prop. directional control valve / 0 811 402 509

BOSCH

**Product number: 775101** 

**Price** 

€800.00\*

Prices excl. VAT plus shipping costs

## **Description**

BOSCH prop. directional control valve

<sup>\*</sup> All prices excl. VAT plus shipping costs and possible delivery charges, if not stated otherwise.

- removed from running machine

- fully functional

manufacturer: BOSCH

manufacturer no.: 0 811 402 509

Typenschlüssel: 3WRCBH25V190M-1X/M-127

The number before the first slash describes the device series.

If you have any questions, please contact us.

| _    |        |        |
|------|--------|--------|
| Drad | Intori | mation |
|      |        |        |