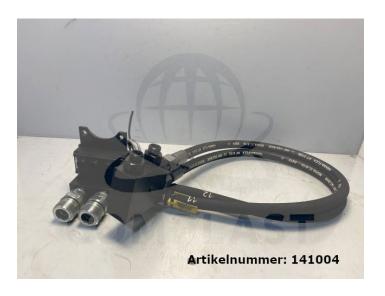

## Arburg core pull connection block core II / 146.815

**Product number:** 141004

**Price** 

**€275.00**\*

Prices excl. VAT plus shipping costs

## **Description**

Arburg core pull connection block core II

- removed from Arburg Allrounder 520 C 2000
- removed from running machine
- fully functional
- caution: not compatible with core I

manufacturer: Arburg spare part no.: 146.815