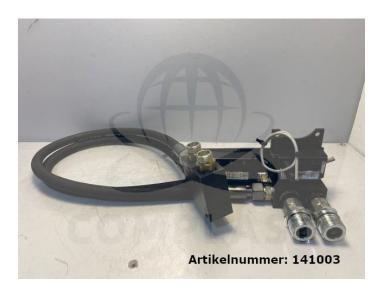

## Arburg core pull connection block core I / 146.814

**Product number:** 141003

**Price** 

**€275.00**\*

Prices excl. VAT plus shipping costs

## **Description**

Arburg core pull connection block core I

- removed from Arburg Allrounder 520 C 2000
- removed from running machine
- fully functional

<sup>\*</sup> All prices excl. VAT plus shipping costs and possible delivery charges, if not stated otherwise.

- Caution: not compatible with core II

manufacturer: Arburg spare part no.: 146.814

| Prod | luct | info | rmati | on     |
|------|------|------|-------|--------|
|      |      |      |       | $\sim$ |