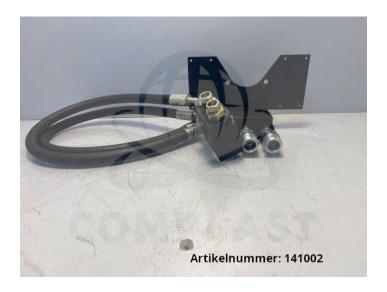

## Arburg core pull connection block core I / 95.324

**Product number:** 141002

**Price** 

**€275.00**\*

Prices excl. VAT plus shipping costs

## **Description**

Arburg core pull connection block core I

- removed from running machine
- fully functional
- attention: not compatible with core II

manufacturer: Arburg

type: core I

spare part no.: 95.324